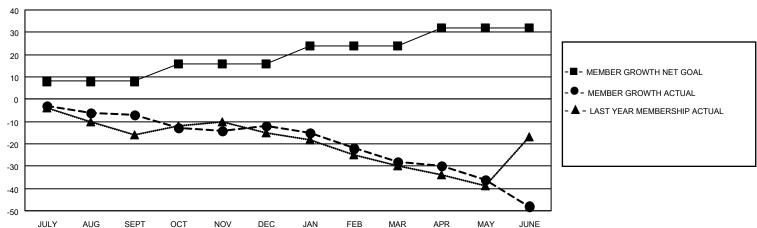

## District 202 J

|               | Club          | s           |               | Members RESULTS FOR 2020-2021 |                          |                         |                                                    |  |
|---------------|---------------|-------------|---------------|-------------------------------|--------------------------|-------------------------|----------------------------------------------------|--|
|               | RESULTS FOR   | R 2020-2021 |               |                               |                          |                         |                                                    |  |
| QUARTER       | NEW CLUB GOAL | NEW CLUBS   | DROPPED CLUBS | QUARTER MEM                   | /IBER GROWTH NET<br>GOAL | MEMBER GROWTH<br>ACTUAL | DROPPED<br>MEMBERS ACTUAL<br>(including transfers) |  |
| JULY/AUG/SEPT | 0             | 0           | 0             | JULY/AUG/SEPT                 | 8                        | 19                      | 23                                                 |  |
| OCT/NOV/DEC   | 0             | 0           | 0             | OCT/NOV/DEC                   | 8                        | 23                      | 23                                                 |  |
| JAN/FEB/MAR   | 1             | 0           | 0             | JAN/FEB/MAR                   | 8                        | 9                       | 23                                                 |  |
| APR/MAY/JUNE  | 0             | 0           | 0             | APR/MAY/JUNE                  | 8                        | 22                      | 37                                                 |  |

### GOALS AND ACTUAL MEMBERS CUMULATIVE

| DROPPED CLUBS: 0          |     | 23 CLUBS OF 33 ADDED 1 OR MORE<br>NEW MEMBERS | GENDER DISTRIBUTION  MALE 901 (74.96%) |               |    |
|---------------------------|-----|-----------------------------------------------|----------------------------------------|---------------|----|
|                           |     |                                               | FEMALE                                 | 301 (25.04%)  |    |
| DROPPED MEMBERS           |     |                                               | I LIVIALE                              | 301 (23.0470) |    |
| DECEASED                  | 16  | OLIOK HEDE FOR OUMULATIVE                     | TOTAL FAMILY UNIT MEMBERS              |               | 42 |
| CLUB CANCELLED 0 OTHER 90 |     | CLICK HERE FOR CUMULATIVE MEMBERSHIP DATA     |                                        |               |    |
|                           |     |                                               | FAMILY MEMBERS PAYING HALF DUES        |               | 21 |
| TOTAL                     | 106 |                                               | DOES                                   |               |    |